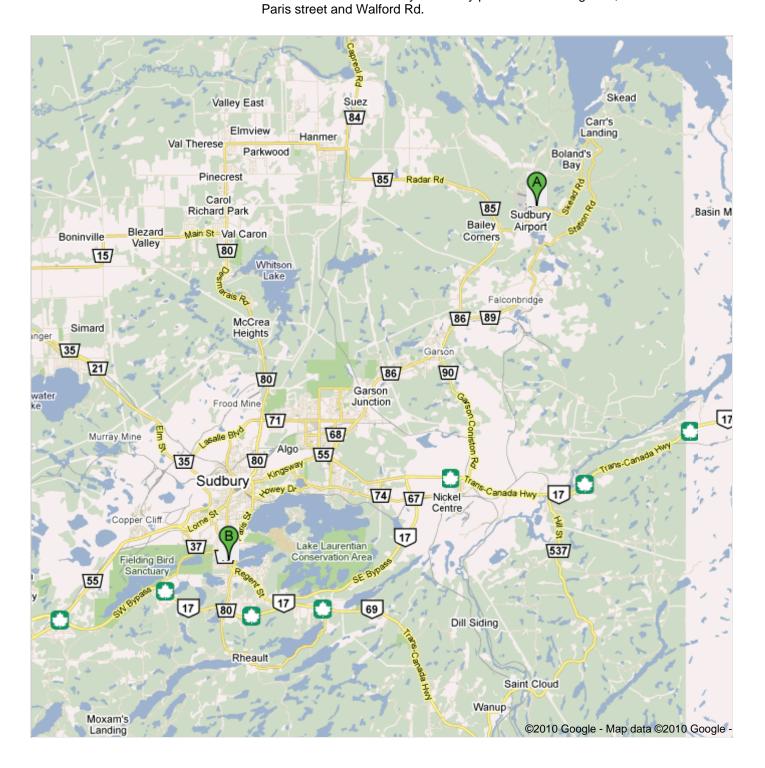

## **Directions to Holiday Inn Hotel Sudbury**

1696 Regent Street, Sudbury, ON P3E 3Z8, Canada - (705) 522-3000 **28.6 km** – about **36 mins** These direction also take you directly past the Travelodge Inn, at the intersection of

| 1.                     | Head <b>northeast</b> toward <b>Skead Rd/Regional Road 86</b><br>About 1 min                                                               | go 400 r<br>total 400 r     |
|------------------------|--------------------------------------------------------------------------------------------------------------------------------------------|-----------------------------|
| 2.                     | Turn <b>right</b> at <b>Skead Rd/Regional Road 86</b><br>About 3 mins                                                                      | go 2.4 kr<br>total 2.8 kr   |
| 1 <sup>3.</sup>        | Turn <b>left</b> to stay on <b>Skead Rd/Regional Road 86</b> (signs for <b>Skead Road/Sudbury/</b><br>Falconbridge/Garson)<br>About 6 mins | go 5.4 kr<br>total 8.2 kr   |
| 4.                     | Slight <b>right</b> at <b>Regional Road 86</b> (signs for <b>sudbury</b> )<br>About 13 mins                                                | go 10.5 kr<br>total 18.7 kr |
| <b>)</b> 5.            | Turn <b>right</b> at <b>Kingsway/Regional Road 55</b> (signs for <b>ON-17 W</b> )<br>Continue to follow Regional Road 55<br>About 6 mins   | go 4.4 kr<br>total 23.1 kr  |
| <b>1</b> <sup>6.</sup> | Turn <b>left</b> at <b>Paris St/Regional Road 80</b><br>About 7 mins                                                                       | go 4.9 ki<br>total 28.0 ki  |
| 7.                     | Turn right toward Regent St/Regional Road 46                                                                                               | go 39 ا<br>total 28.0 ki    |
| 8.                     | Turn <b>right</b> at <b>Regent St/Regional Road 46</b><br>Destination will be on the right<br>About 1 min                                  | go 550 i<br>total 28.6 ki   |
|                        | iday Inn Hotel Sudbury<br>)6 Regent Street, Sudbury, ON P3E 3Z8, Canada - (705) 522-3000                                                   |                             |